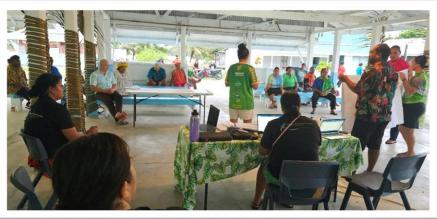

## Summary

On the 29<sup>th</sup> of October 2024, the Island community of Rakahanga welcomed us with heartfelt hospitality, singing, and a beautiful meal. With 28 attendees, the workshop followed an Island Council meeting and saw strong community engagement, especially during group activities. Our team from the National Environment Service (NES) arrived by barge from Manihiki and stayed overnight to facilitate in-depth discussions on the National Biodiversity Strategy and Action Plan (NBSAP), the new Environment Bill, and Project ISLANDS. Site visits were conducted the following day prior to our return trip to Manihiki, focusing on local conservation and waste management efforts. This report captures key points from the council meeting and workshop.

## Rakahanga Community Environment Workshop