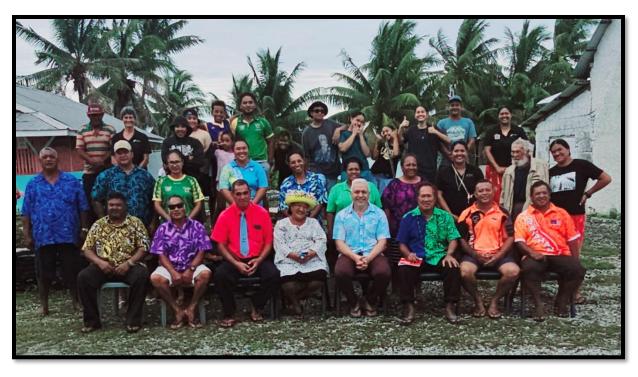

## Summary

On the 29<sup>th</sup> of October 2024, the Island community of Rakahanga welcomed us with heartfelt hospitality, singing, and a beautiful meal. With 28 attendees, the workshop followed an Island Council meeting and saw strong community engagement, especially during group activities. Our team from the National Environment Service (NES) arrived by barge from Manihiki and stayed overnight to facilitate in-depth discussions on the National Biodiversity Strategy and Action Plan (NBSAP), the new Environment Bill, and Project ISLANDS. Site visits were conducted the following day prior to our return trip to Manihiki, focusing on local conservation and waste management efforts. This report captures key points from the council meeting and workshop.

## **Participants**

Signed registers attached as Annex A