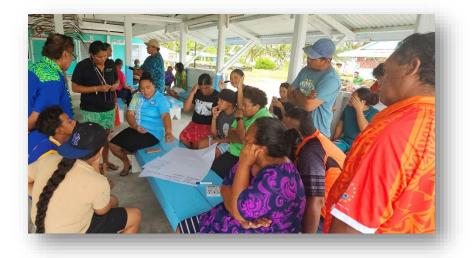

## Summary

On the 29<sup>th</sup> of October 2024, the Island community of Rakahanga welcomed us with heartfelt hospitality, singing, and a beautiful meal. With 28 attendees, the workshop followed an Island Council meeting and saw strong community engagement, especially during group activities. Our team from the National Environment Service (NES) arrived by barge from Manihiki and stayed overnight to facilitate in-depth discussions on the National Biodiversity Strategy and Action Plan (NBSAP), the new Environment Bill, and Project ISLANDS. Site visits were conducted the following day prior to our return trip to Manihiki, focusing on local conservation and waste management efforts. This report captures key points from the council meeting and workshop.

## Rakahanga Community Environment Workshop